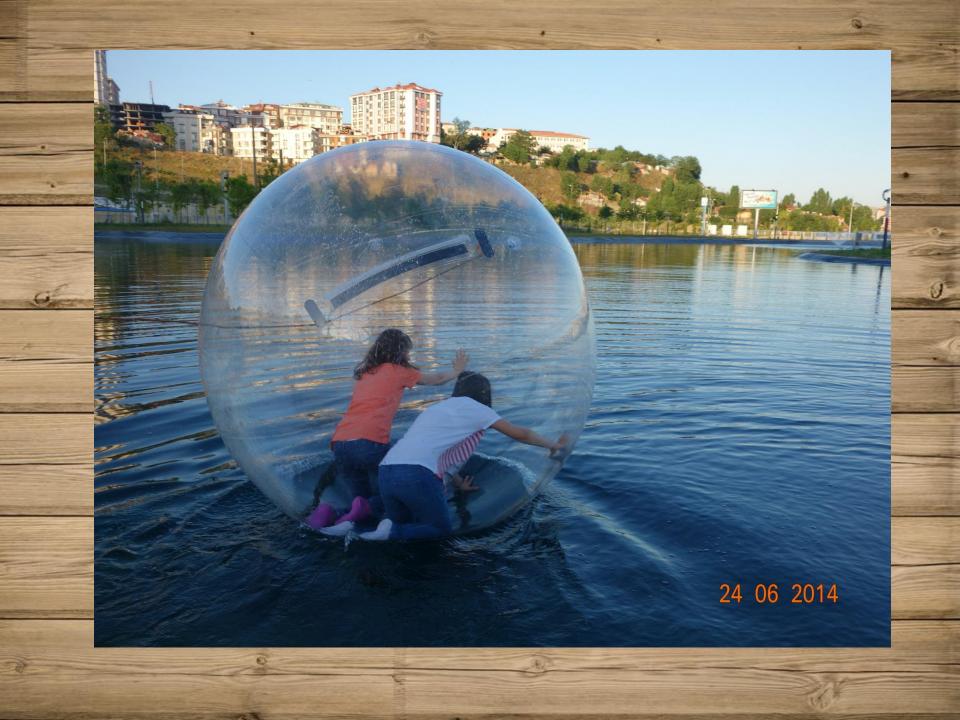

### WATERBALL Summer Season

- This is the unit that person tries to stand and walk on the lake in 2m diameter air balloon.
   For your safe, balloon is connected to start point and for not to have non-air atmosphere unit can be use just for 2 minutes.
  - No need to be experienced.