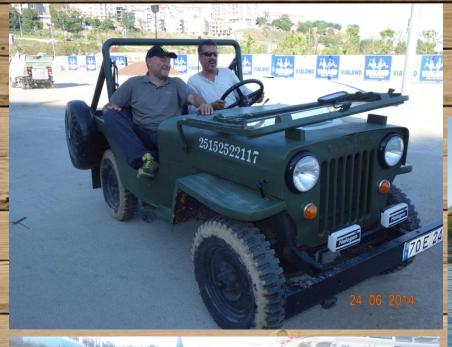

# PAINTBALL Summer – Winter Seasons

ADVENTURE PARK gives you a service of paintball by different scenario areas. Safari
 Jeeps and a real plane makes realistic region of war. Minimum 8, maximum 14 people can fight by two teams.