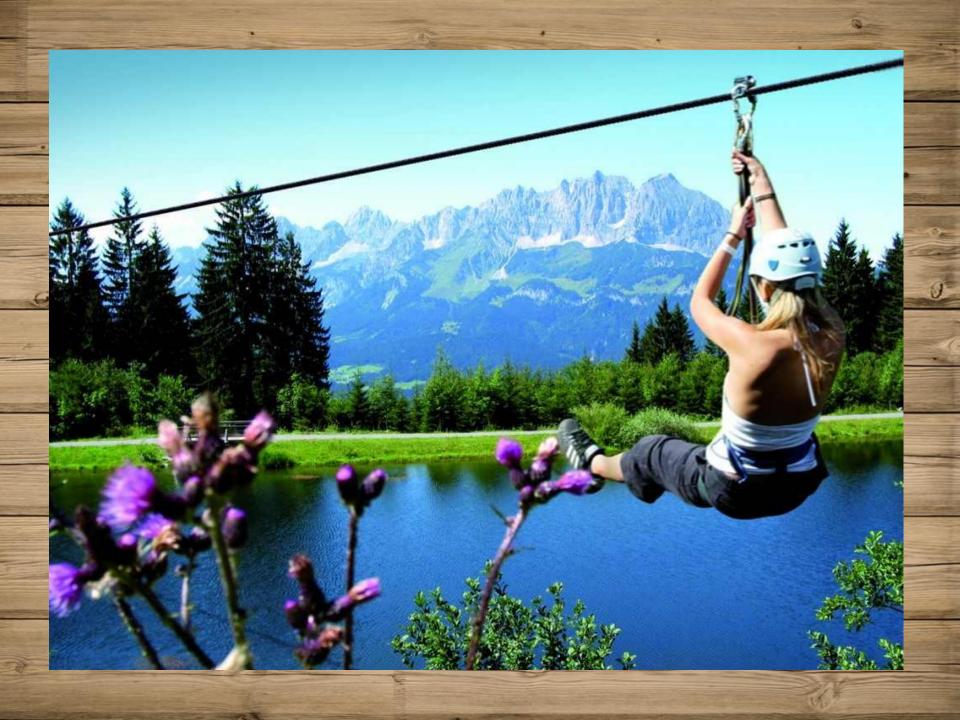

# FLYFOX Summer – Winter Seasons

- This unit has natural ingredients and different parts by their complexity. Unit is especially good for firms as being a team work, getting the team power motivation and improvement of leadership practices.
  - There are 70m, 80m and 100m flyfox units which are connected each other. First step is at main turret and goes to top turret on the center of the lake then goes for turn back to east turret. Flyfox lets high adrenalin and joyful road trip to applicants. No need to be experienced.