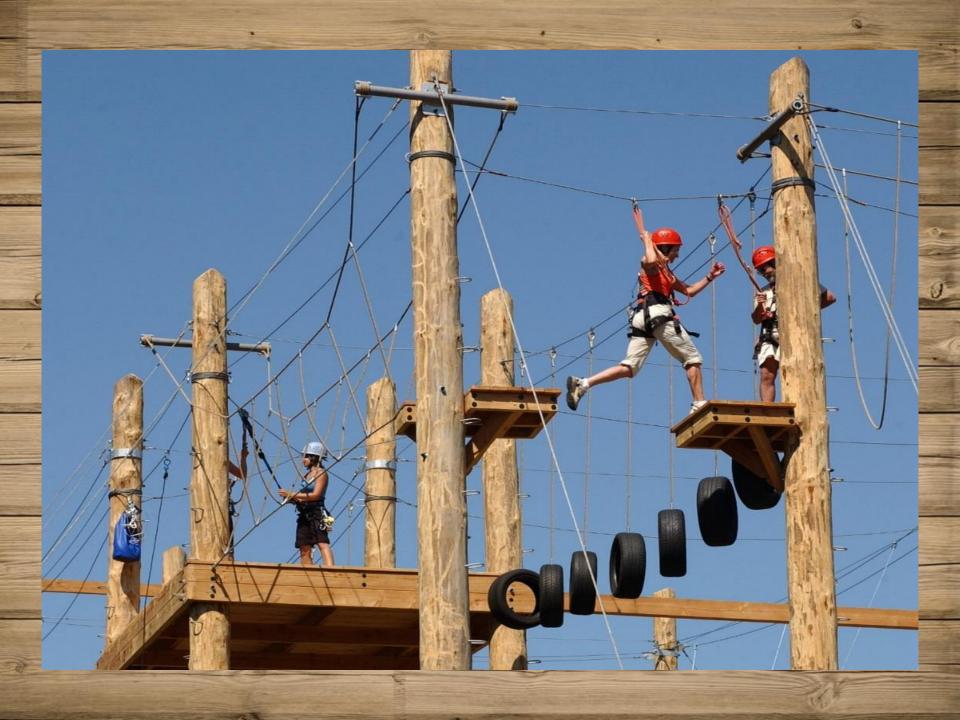

### LINE UNIT Summer – Winter Seasons

- This unit has natural ingredients and nine different parts by their complexity. Unit is especially good for firms as being a team work, getting the team power motivation and improvement of leadership practices.
- Line Unit is joyful activities which make people feel their adventurist soul and personal limits. It is very safety to do it at ADVENTURE PARK. Unit designed with the help of full capacity security systems and CE norms. Alternative variations and connectivity to Flyfox unit makes your dream adventure real. Unit has two floors and each has nine different parts. Group competitions can be possible. No need to be experienced.