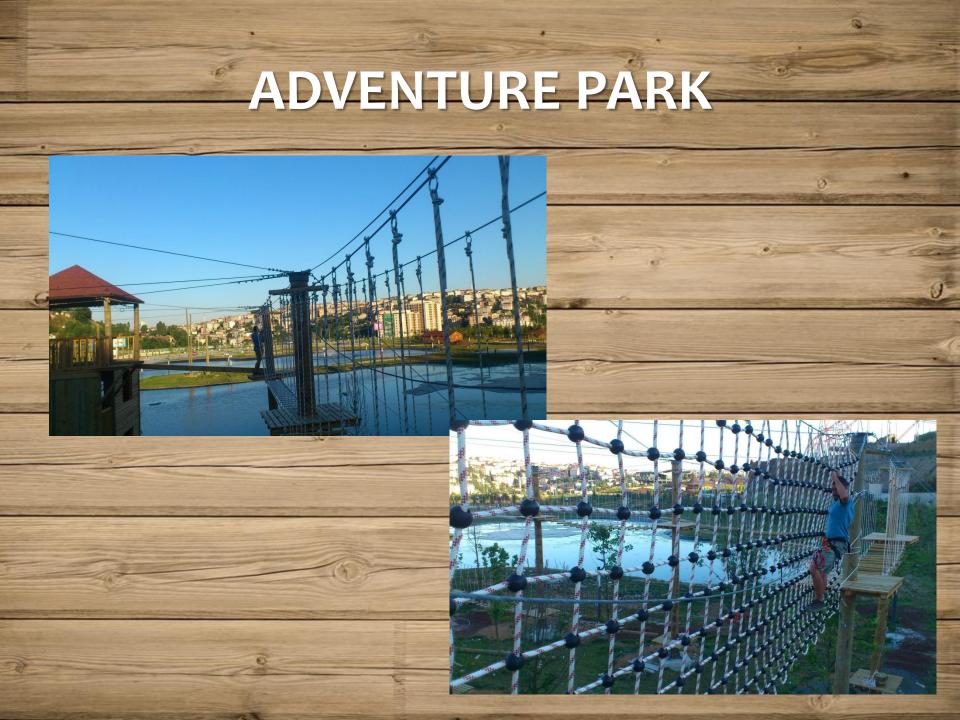

#### WHO ARE WE...

 ADVENTURE PARK has totally natural and adventurist activity units on huge recreation area, at Vialand Theme Park and Shopping Mall. Area project is planned on the natural fundament of ADVENTURE PARK with artificial lake.

### ADVENTURE PARK was opened by seven units which are:

- S/W Line Unit (Low, High)
  - S/W Flyfox (3 sections)
- S/W Human Catapult
  - S/W Paintball
  - S Pony Club (Lake Tour, Manage Tour)
  - S Waterball
  - S/W Kid Adventure
  - \*Summer/Winter Seasons
  - \*Just Summer Season

### LINE UNIT Summer – Winter Seasons

- This unit has natural ingredients and nine different parts by their complexity. Unit is especially good for firms as being a team work, getting the team power motivation and improvement of leadership practices.
- Line Unit is joyful activities which make people feel their adventurist soul and personal limits. It is very safety to do it at ADVENTURE PARK. Unit designed with the help of full capacity security systems and CE norms. Alternative variations and connectivity to Flyfox unit makes your dream adventure real. Unit has two floors and each has nine different parts. Group competitions can be possible. No need to be experienced.

# FLYFOX Summer – Winter Seasons

- This unit has natural ingredients and different parts by their complexity. Unit is especially good for firms as being a team work, getting the team power motivation and improvement of leadership practices.
  - There are 70m, 80m and 100m flyfox units which are connected each other. First step is at main turret and goes to top turret on the center of the lake then goes for turn back to east turret. Flyfox lets high adrenalin and joyful road trip to applicants. No need to be experienced.