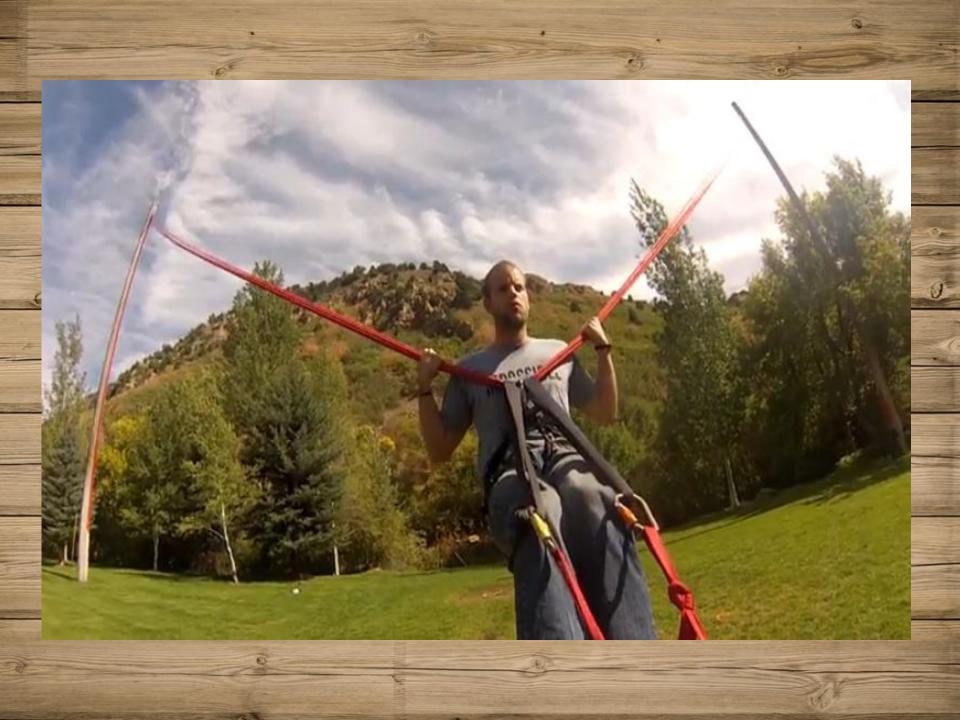

#### HUMAN CATAPULT Summer – Winter Seasons

- Human Catapult is a unit that two way special elastic band between two 14m bars. We trough you and you will be 0-100km between 1 seconds.
  - All around the World, Human Catapult is getting known and being the favorite high adrenalin platform. Our Italian partner improved a system that called AES (Anti Elongation System) for special elastic bands and it is totally safety for applicants. Human Catapult is going to be a favorite game of all. It is a one person activity. No need to be experienced.