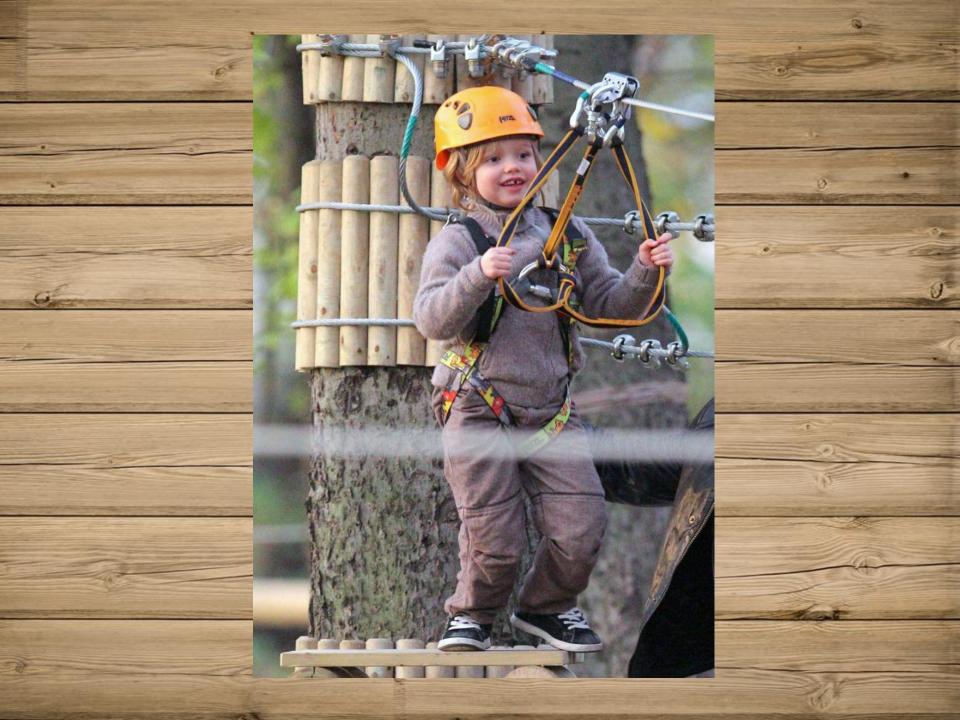

### KID ADVENTURE Summer-Winter Seasons

- ADVENTURE PARK also has joyful and safety units for children. When you are in adrenalin at adult units your children can enjoy their time in mini line unit, hobby center and other games.
  - These are units that designed for children can improve their self confidence and problem solving. In that unit including the paint all the staff is natural and safety.