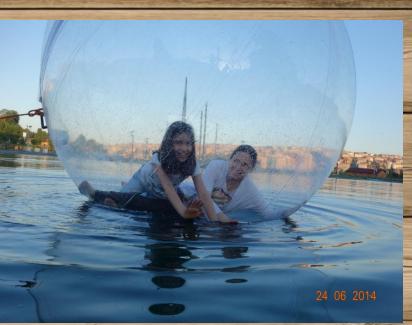

### WATERBALL Summer Season

- This is the unit that person tries to stand and walk on the lake in 2m diameter air balloon.
   For your safe, balloon is connected to start point and for not to have non-air atmosphere unit can be use just for 2 minutes.
  - No need to be experienced.