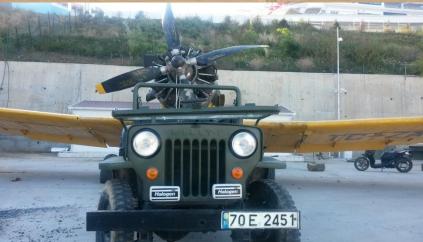

# PAINTBALL Summer – Winter Seasons

ADVENTURE PARK gives you a service of paintball by different scenario areas. Safari
 Jeeps and a real plane makes realistic region of war. Minimum 8, maximum 14 people can fight by two teams.